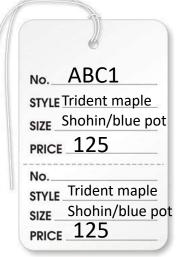

#### Filling in the TAGS:

Each item must have a two part tag tied or taped to the item. If the tag falls off, we cannot sell the item, so please attach firmly. Tags can be picked up at the BGLM before the sale, or at the venue when you bring the items in for sale. You or your club may purchase your own: <a href="https://www.amazon.com/Garment-Perforated-Tear-Off-Receipt-String/dp/B07N14CXKF">https://www.amazon.com/Garment-Perforated-Tear-Off-Receipt-String/dp/B07N14CXKF</a>

Please fill in the tag as shown below. The Top and Bottom part of the tag should be identical.

The BOTTOM PART is the most important. Information on top and bottom should exactly match. Information on each tag should exactly match the information for that specific item on your sheet.

|     |      | 6 |      |
|-----|------|---|------|
| No  | )    |   |      |
| ST  | /LE_ |   |      |
| SIZ | E    |   |      |
| PR  | ICE_ |   |      |
| No  | )    |   | <br> |
| ST  | /LE_ |   |      |
| SIZ | E    |   |      |
| PR  | ICE_ |   |      |

Remember: If the cashiers cannot read the bottom tag, you will not get your consignment money or credit for you donation

| 2                                                           |
|-------------------------------------------------------------|
| No. ABC1                                                    |
| SIZE Shohin/blue pot PRICE 125                              |
| No. ABC1 STYLE Trident maple SIZE Shohin/blue pot PRICE 125 |

**CORRECT**- all information exactly matches the sheet, and the top and bottom are identical and neatly written

| dent maple<br>ohin/blue po |
|----------------------------|
| ohin/blue po               |
|                            |
| .25                        |
| ABC1                       |
| naple                      |
|                            |